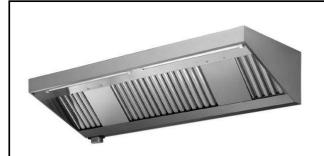

430 stainless steel Wall Hood with filters and exhauster

#### Item No.

Constructed in 430 AISI stainless steel. Equipped with labyrinth filters in 430 AISI stainless steel, blind panels in 304 AISI stainless steel and condensate collecting tray. Two centrifugal fans, with enclosed type motor, mounted inside the filter battery.

#### **Main Features**

- External panels with upturned edges to avoid injuries.
- Prearranged for installation of lighting.
- Low noise level.

#### Construction

- Eyebolts and screw anchors for ceiling installation.
- Outlet holes are sized in order to minimize drops in pressure.
- 430 AISI stainless steel labyrinth filters easily removable for cleaning.
- Back drain pipe with drain hole to transfer grease into a 304 AISI container.
- 304 AISI stainless steel condensation collection tray.
- Labyrinth filters guarantee constant filtration to avoid clogging and to protect against fire.
- 304 AISI stainless steel blind panels for a correct exhaustion.
- Powerful internal fan(s) 550 W.
- Entirely constructed in 430 AISI stainless steel.