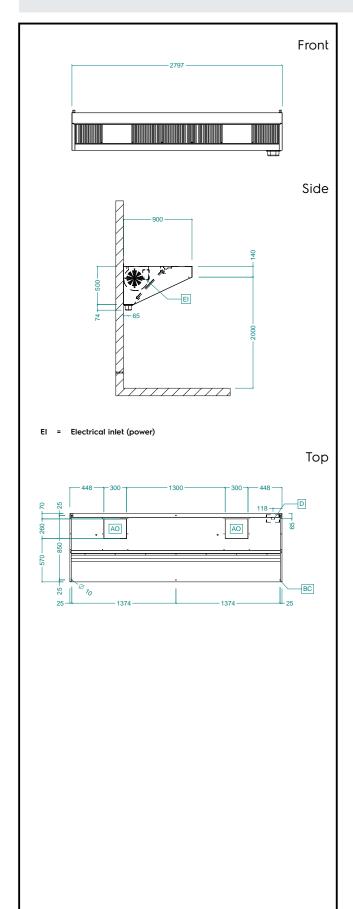

### **Key Information:**

External dimensions, Width: 2800 mm
External dimensions, Depth: 900 mm
External dimensions, Height: 500 mm
Net weight: 92 kg

Air Emission:

Air capacity: 5400 mc/h